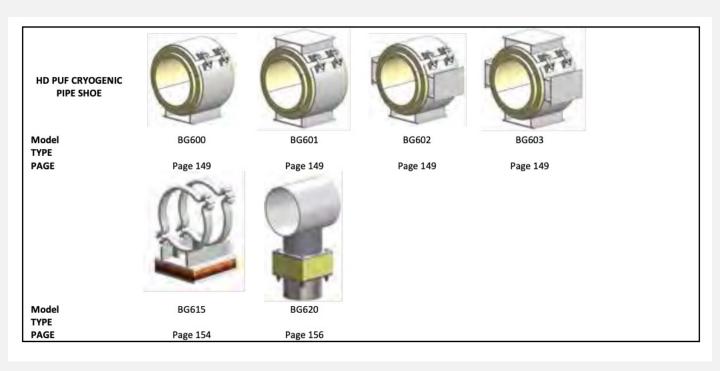

|                                                                                               |                                                                          |                                            |
| Model<br>TYPE<br>PAGE          | BG555<br>Standard Line Stops<br>Page 77                                           | BG560<br>Standard Pipe Guides<br>Page 78                  | BG570<br>Standard Shoe Guides<br>Page 79                                                      | BG580<br>Standard Shoe Guides<br>Page 80                                 |                                            |



#### **Variable Load Supports**



#### **Constant Load Supports**



#### **Dynamic Restraints**





#### **Cryogenic Supports**



#### **Dynamic Restraints**





#### **Cryogenic Supports**



#### **Rigid Hanger Supports**







# **Contact US**

- Jl. TB Simatupang No.Kav. 1, Cilandak Timur, Kec. Ps. Minggu, Kota Jakarta Selatan, Daerah Khusus Ibukota Jakarta 12560
- info@dj-asiapasific.com admin@dj-asiapasific.com
- +62 819 29 250490