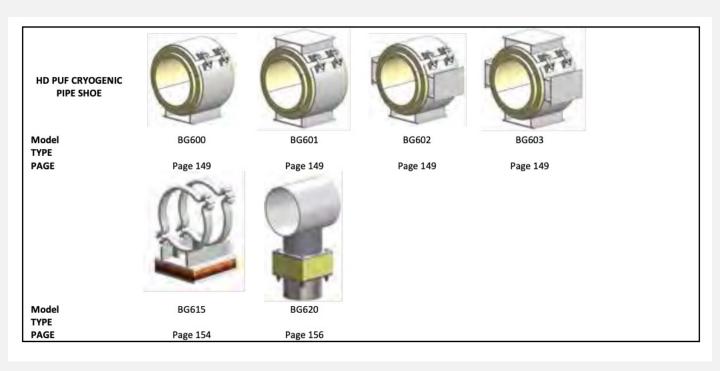

|                                                                          |                                            |
| Model<br>TYPE<br>PAGE          | BG555<br>Standard Line Stops<br>Page 77                                           | BG560<br>Standard Pipe Guides<br>Page 78                  | BG570<br>Standard Shoe Guides<br>Page 79                                                      | BG580<br>Standard Shoe Guides<br>Page 80                                 |                                            |



#### **Variable Load Supports**



#### **Constant Load Supports**



#### **Dynamic Restraints**





#### **Cryogenic Supports**



#### **Dynamic Restraints**





#### **Cryogenic Supports**



#### **Rigid Hanger Supports**







# **Contact US**

- Jl. TB Simatupang No.Kav. 1, Cilandak Timur, Kec. Ps. Minggu, Kota Jakarta Selatan, Daerah Khusus Ibukota Jakarta 12560
- info@dj-asiapasific.com admin@dj-asiapasific.com
- +62 819 29 250490