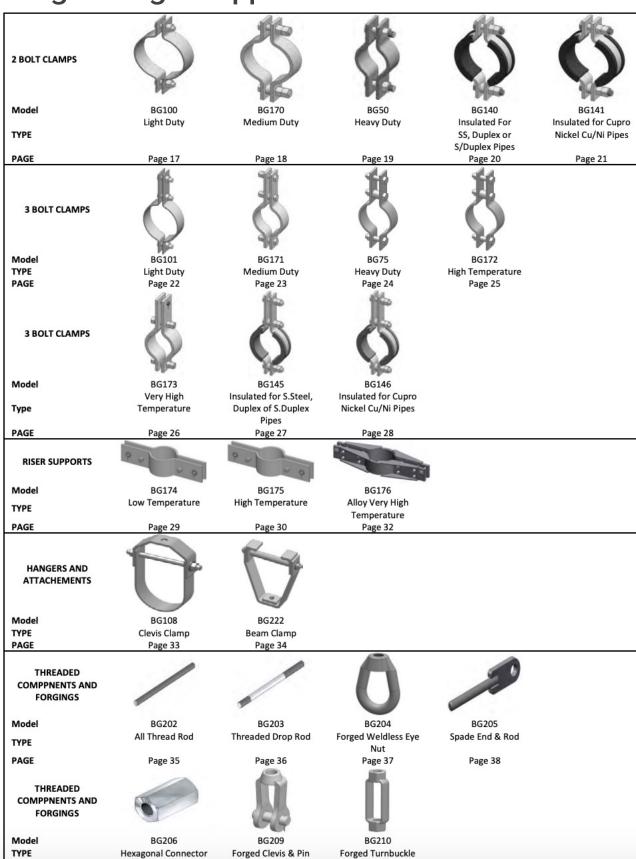

#### **Rigid Hanger Supports**

PAGE

Page 39

Page 40

Page 41

#### **Rigid Hanger Supports**

| ANCILLIARY<br>COMPONNETS |                      |                   | 6                         | PA                                         |  |
|--------------------------|----------------------|-------------------|---------------------------|--------------------------------------------|--|
| Model                    | BG216                | BG225             | BG219                     | BG220                                      |  |
| ТҮРЕ                     | Pipe Welded Lug      | Welded Lug        | Welded Beam<br>Attachment | Welded Beam<br>Attachment with Load<br>Pin |  |
| PAGE                     | Page 42              | Page 43           | Page 44                   | Page 45                                    |  |
| ANCILLIARY<br>COMPONNETS |                      |                   | 0                         |                                            |  |
| Model                    | BG214                | BG215             | BG217                     | BG245                                      |  |
| TYPE                     | Hemispherical Washer | Hemispherical Cup | Plate Washer              | Standard Trapeze                           |  |
| PAGE                     | Page 46              | Page 47           | Page 48                   | Page 49                                    |  |