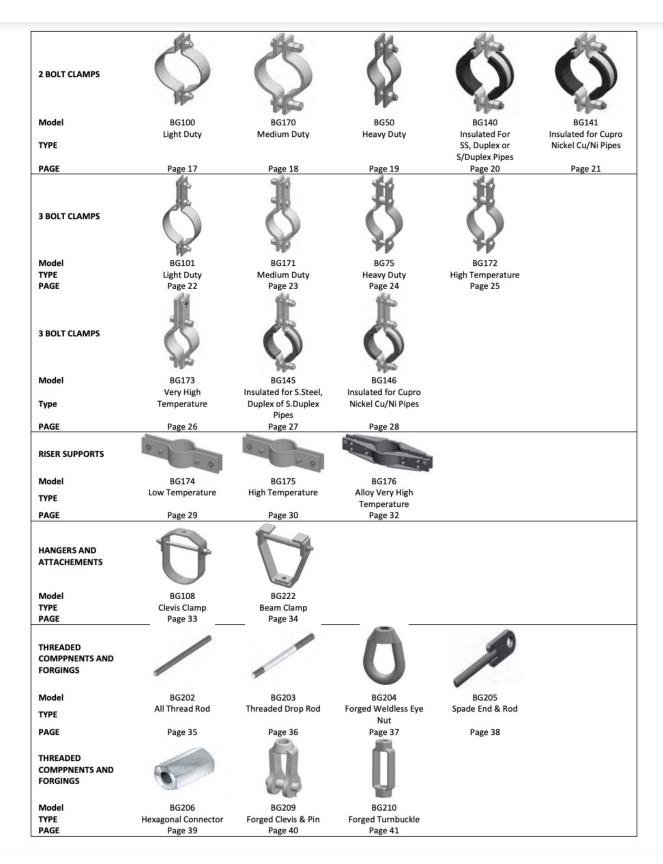

#### **Rigid Hanger Supports**

#### **Rigid Hanger Supports**

PAGE

Page 39

Page 40

Page 41

#### **Rigid Hanger Supports**

| ANCILLIARY<br>COMPONNETS |                      |                   | 6                         | PA                                         |  |
|--------------------------|----------------------|-------------------|---------------------------|--------------------------------------------|--|
| Model                    | BG216                | BG225             | BG219                     | BG220                                      |  |
| ТҮРЕ                     | Pipe Welded Lug      | Welded Lug        | Welded Beam<br>Attachment | Welded Beam<br>Attachment with Load<br>Pin |  |
| PAGE                     | Page 42              | Page 43           | Page 44                   | Page 45                                    |  |
| ANCILLIARY<br>COMPONNETS |                      |                   | 0                         |                                            |  |
| Model                    | BG214                | BG215             | BG217                     | BG245                                      |  |
| TYPE                     | Hemispherical Washer | Hemispherical Cup | Plate Washer              | Standard Trapeze                           |  |
| PAGE                     | Page 46              | Page 47           | Page 48                   | Page 49                                    |  |