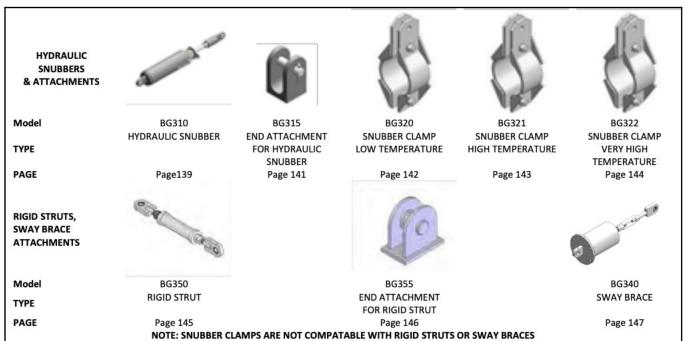

|                                                           |                                                                                               |                                                                          |                                            |
| Model<br>TYPE<br>PAGE          | BG555<br>Standard Line Stops<br>Page 77                                           | BG560<br>Standard Pipe Guides<br>Page 78                  | BG570<br>Standard Shoe Guides<br>Page 79                                                      | BG580<br>Standard Shoe Guides<br>Page 80                                 |                                            |



#### **Variable Load Supports**



#### **Constant Load Supports**



#### **Dynamic Restraints**





#### **Cryogenic Supports**



#### **Dynamic Restraints**





#### **Cryogenic Supports**



#### **Rigid Hanger Supports**







# **Contact US**

- Jl. TB Simatupang No.Kav. 1, Cilandak Timur, Kec. Ps. Minggu, Kota Jakarta Selatan, Daerah Khusus Ibukota Jakarta 12560
- info@dj-asiapasific.com admin@dj-asiapasific.com
- +62 819 29 250490