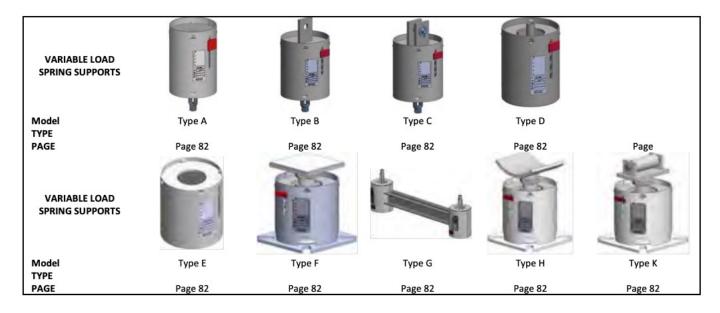

|                                                                                   |                                                           |                                                                                               |                                                                          |                                            |
| Model<br>TYPE<br>PAGE          | BG555<br>Standard Line Stops<br>Page 77                                           | BG560<br>Standard Pipe Guides<br>Page 78                  | BG570<br>Standard Shoe Guides<br>Page 79                                                      | BG580<br>Standard Shoe Guides<br>Page 80                                 |                                            |



#### **Variable Load Supports**



#### **Constant Load Supports**



#### **Dynamic Restraints**





#### **Cryogenic Supports**



#### **Dynamic Restraints**





#### **Cryogenic Supports**



#### **Rigid Hanger Supports**







# **Contact US**

- Jl. TB Simatupang No.Kav. 1, Cilandak Timur, Kec. Ps. Minggu, Kota Jakarta Selatan, Daerah Khusus Ibukota Jakarta 12560
- info@dj-asiapasific.com admin@dj-asiapasific.com
- +62 819 29 250490