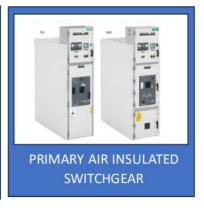

#### Switchgear Panel

SECONDARY AIR
INSULATED SWITCHGEAR

SECONDARY GAS
INSULATED SWITCHGEAR

SECONDARY GAS
INSULATED SWITCHGEAR