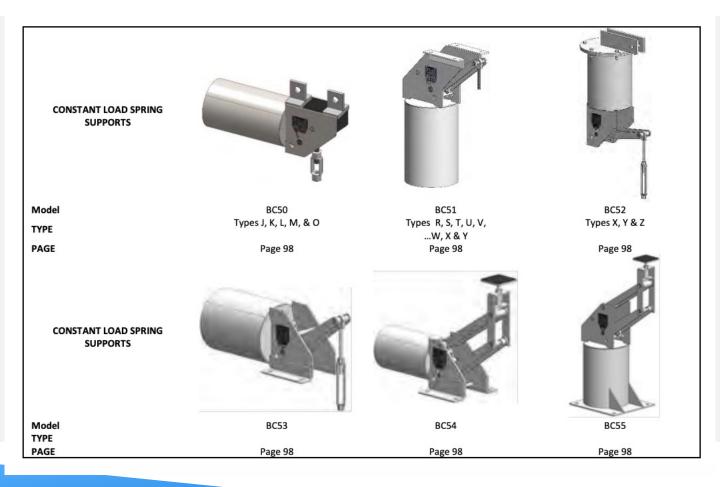

|                                                           |                                                                                               |                                                                          |                                            |
| Model<br>TYPE<br>PAGE          | BG555<br>Standard Line Stops<br>Page 77                                           | BG560<br>Standard Pipe Guides<br>Page 78                  | BG570<br>Standard Shoe Guides<br>Page 79                                                      | BG580<br>Standard Shoe Guides<br>Page 80                                 |                                            |



#### **Variable Load Supports**



#### **Constant Load Supports**



#### **Dynamic Restraints**





#### **Cryogenic Supports**



#### **Dynamic Restraints**





#### **Cryogenic Supports**



#### **Rigid Hanger Supports**







# **Contact US**

- Jl. TB Simatupang No.Kav. 1, Cilandak Timur, Kec. Ps. Minggu, Kota Jakarta Selatan, Daerah Khusus Ibukota Jakarta 12560
- info@dj-asiapasific.com admin@dj-asiapasific.com
- +62 819 29 250490