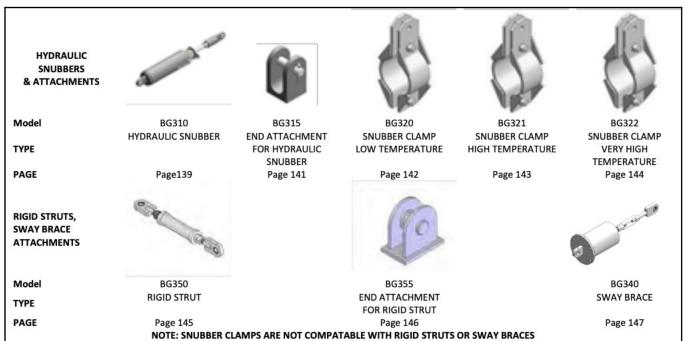

|                                                                                               |                                                                          |                                            |
| Model<br>TYPE<br>PAGE          | BG555<br>Standard Line Stops<br>Page 77                                           | BG560<br>Standard Pipe Guides<br>Page 78                  | BG570<br>Standard Shoe Guides<br>Page 79                                                      | BG580<br>Standard Shoe Guides<br>Page 80                                 |                                            |



#### **Variable Load Supports**



#### **Constant Load Supports**



#### **Dynamic Restraints**





#### **Cryogenic Supports**



#### **Dynamic Restraints**





#### **Cryogenic Supports**



#### **Rigid Hanger Supports**







# **Contact US**

- Jl. TB Simatupang No.Kav. 1, Cilandak Timur, Kec. Ps. Minggu, Kota Jakarta Selatan, Daerah Khusus Ibukota Jakarta 12560
- info@dj-asiapasific.com admin@dj-asiapasific.com
- +62 819 29 250490